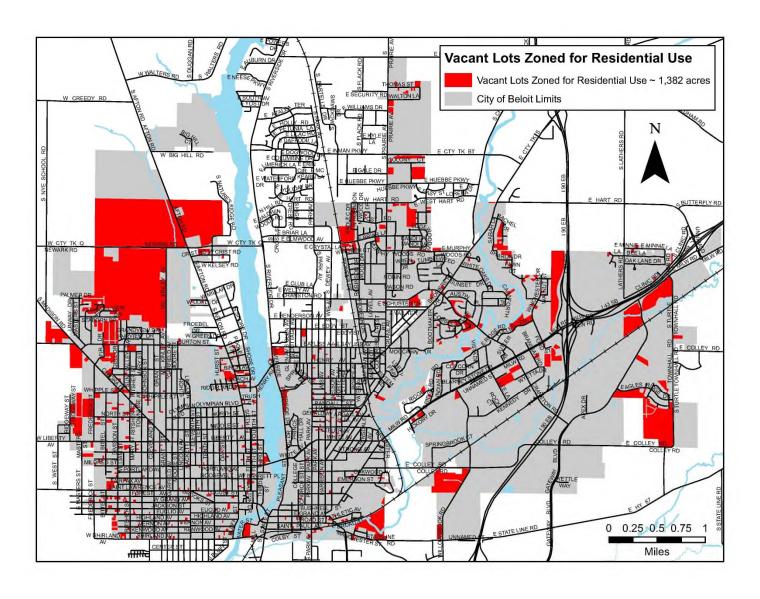

#### **Undeveloped Parcels Zoned for Residential Development**

According to assessment records, there are about 574 vacant parcels in the City of Beloit totaling approximately 1,519 acres that are suitable for residential development (additional non-conforming vacant parcels not included in this estimate may also be suitable for home construction). A map and list of these parcels, is included later in this report as Exhibit A. These parcels are zoned either R-1A, R-1B, R-2, R-3 or R-4 (residential zoning) or C-1, C-2, C-3, CBD-1 or CBD-2 (commercial zoning). The type of residential use allowed is based on the zoning classification. It may be either permitted by right or by conditional use permit depending on the specific type of residential use and the specific zoning district. That said, the residential districts are more likely to develop with residential uses than the commercial districts. For more information, see Table 6.1 of the City of Beloit Zoning Ordinance. The only base zoning districts that do not allow residential uses are manufacturing districts (M-1 and M-2).

Based on the estimated 574 undeveloped parcels covering 1,519 acres zoned for some type of residential development alone (See Exhibit A), adequate acreage for housing likely currently exists, especially since some lots are appropriate for higher density than single-family. Looking at R-1A, R-1B, R-2 and R-3 properties only (no vacant R-4 land exists), more than 1,200 acres are available. If, however, there is additional land needed based on land use changes, market forces such as location preferences or other factors, this could be accommodated on lands currently zoned DH, once municipal infrastructure such as sanitary sewer mains, any lift stations and water mains are extended. With approximately 580 acres currently in the City and zoned DH, once adequate municipal infrastructure is extended, these lands could support approximately 2,900 dwelling units (assuming 5 dwelling units per acre if all 580 acres becomes residential). While it is likely not all this acreage will be residential, nor should it be, land supply appears adequate to meet housing needs for the foreseeable future. If annexation occurs, additional lands could also open up for residential development that are not included in Exhibit A or Exhibit B.

Exhibit A

# **Vacant Lots Zoned for Residential Use**