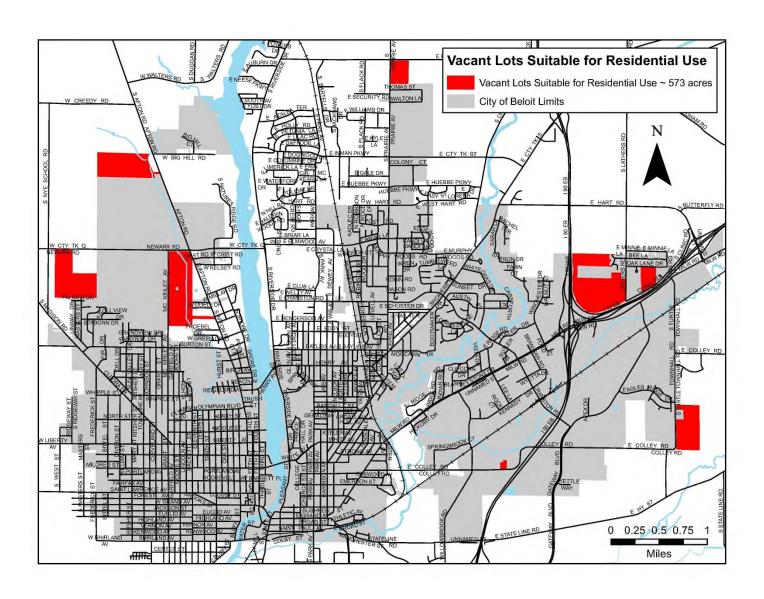

#### **Undeveloped Parcels Potentially Suitable for Residential Development**

According to assessment records, there are about 17 vacant parcels in the City of Beloit totaling approximately 580 acres that are potentially suitable for residential development but currently zoned DH, Development Holding District. A map and list of these parcels is included later in this report as Exhibit B. The DH, Development Holding district is a special purpose district that is intended to provide a suitable zoning classification for areas that are not yet suitable for urban or suburban intensity development because of the lack of public facilities and services in the general area. Use of the DH classification allows the City to avoid premature or inappropriate development that cannot be provided with utility service, and permit only very low-density development (1 unit per 5 acres) until such time that utility services and community services can be provided. When facilities and services are adequate to provide necessary services to the subject area, the DH classification may be removed and the property may be rezoned, including for residential uses as consistent with the City of Beloit Comprehensive Plan.

Based on the estimated 574 undeveloped parcels covering 1,519 acres zoned for some type of residential development alone (See Exhibit A), adequate acreage for housing likely currently exists, especially since some lots are appropriate for higher density than single-family. Looking at R-1A, R-1B, R-2 and R-3 properties only (no vacant R-4 land exists), more than 1,200 acres are available. If, however, there is additional land needed based on land use changes, market forces such as location preferences or other factors, this could be accommodated on lands currently zoned DH, once municipal infrastructure such as sanitary sewer mains, any lift stations and water mains are extended. With approximately 580 acres currently in the City and zoned DH, once adequate municipal infrastructure is extended, these lands could support approximately 2,900 dwelling units (assuming 5 dwelling units per acre if all 580 acres becomes residential). While it is likely not all this acreage will be residential, nor should it be, land supply appears adequate to meet housing needs for the foreseeable future. If annexation occurs, additional lands could also open up for residential development that are not included in Exhibit A or Exhibit B.